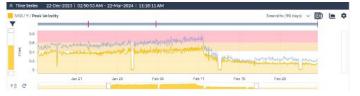

#### **How We Solved It:**

Following alignment and the coupling replacement, levels immediately returned to a healthy point and have stayed there since.