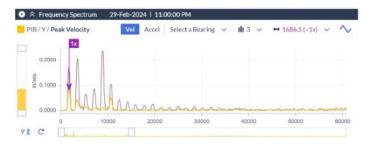

#### The Problem:

A KCF analyst saw signs in the frequency spectrum leading them to believe there was looseness present in this vacuum pump. Once the asset was able to be inspected, a bad coupling element was found that was causing the looseness in the pump.