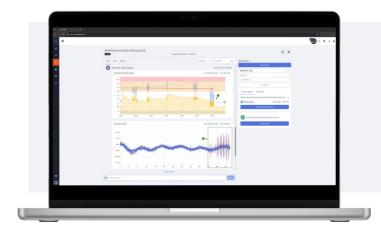

## The Problem:

Following install of triggered IoT HUBs, it was noticed that a roller was trending at a significantly higher vibration level than the other rollers on this lifter. A new issue in Desk was opened, highlighting the bearing wear and degradation seen in the data and then notified the plant of the fault.