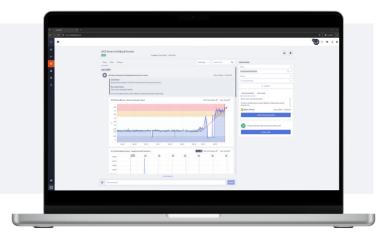

## The Problem:

The motor showed a suspected outlet and bearing driver fault, due to a growth in amplitude with suspected harmonics, and the gear and outlet impacting at 288 RPM.

## How We Solved It:

Based on recommendations from KCF's SENTRYsolutions experts and data in SMARTdiagnostics, the motor and outlet bearings were replaced at the next scheduled downtime for the facility.