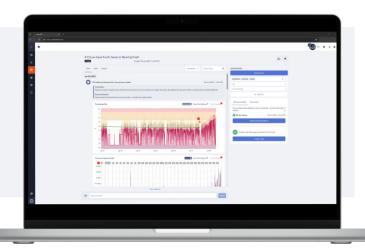

## The Problem:

A SENTRY Analyst detected an increase in acceleration readings late June, and opened a new issue in Desk. After investigation by the plant's maintenance team, the right spindle had been found to be deteriorated.

## How We Solved It:

To fix the issue, the spindle and spindle motor were replaced and new lubrication lines were added for both.

Ready to Take the Next Step in Your Machine Health Journey? **Let's Get in Touch.** 